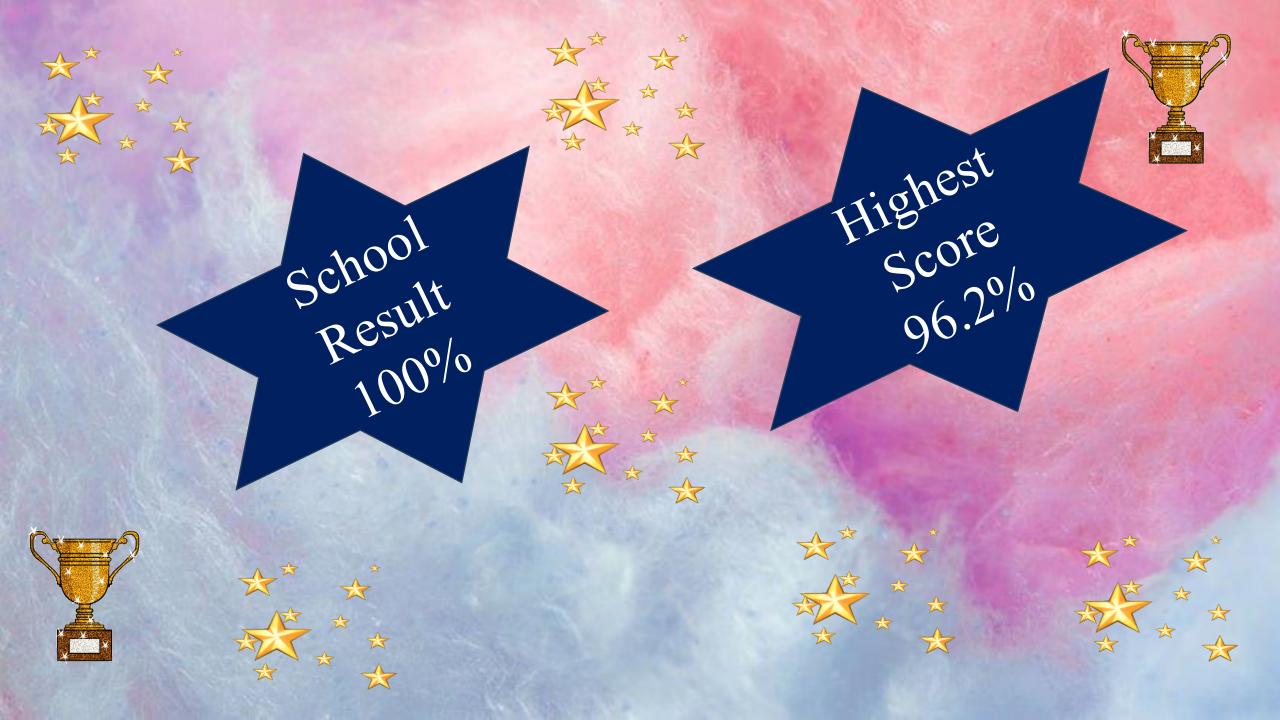

## **Total no. of Students Appeared -58**

#### **No. of Students Passed -58**

## **Students scoring:**

# 90% and above 80% to 90% 75% and above

- : 34.48% students
- : 44.82% students
- : 89.66% students