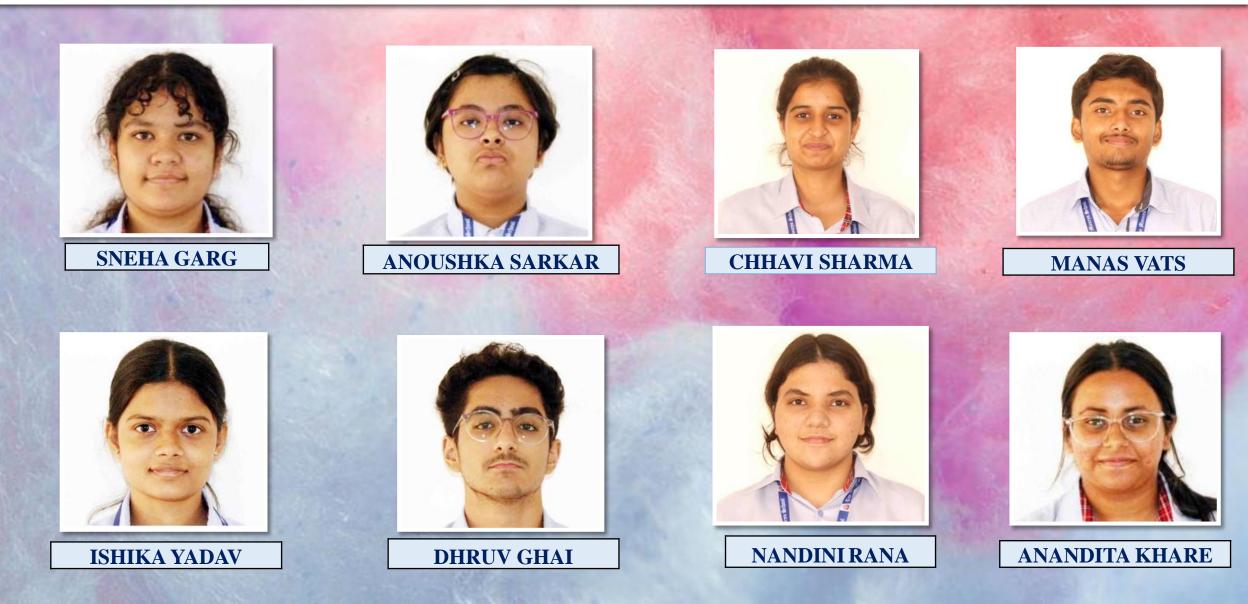

#### **Students scoring 90% and above**

### **Students Scoring 90 and Above**

| Subject   | Student Name                                                                                                                                                                                                                                                                                                                                                                                                                                                                                                                                    |  |
|-----------|-------------------------------------------------------------------------------------------------------------------------------------------------------------------------------------------------------------------------------------------------------------------------------------------------------------------------------------------------------------------------------------------------------------------------------------------------------------------------------------------------------------------------------------------------|--|
| ENGLISH   | PIYUSH VATS, RIDDHIMA CHATURVEDI, CHHAVI SHARMA, MANAS VATS, NANDINI<br>RANA,VARNICA GARG, SRUTI BALUNI, BHOOMIKA MISTRY, SHASHANK YADAV,<br>TANISHQ YADAV, TANAY MAHAJAN, ANUSHKAA MANISHI, SHUBH GUPTA, DHRUV<br>TYAGI, ABHINAV YADAV, YUKTI SETHI, MANASVI BHOLE, SYED MOHAMMAD<br>FARAZ RIZVI, SUHANI CHADHA, TANMAY SHARMA, PARISA MUDGAL, SAVYA<br>MALHOTRA, DHRUV GHAI, ANANDITA KHARE, ALYSSA BAVEJA, JOSHUA BANERJE,<br>KAMYA SINDHU, KARAN PRATAP RANA, VAANYA GIRDHAR, ISHIKA YADAV,<br>MANYA CHAUDHARY, SNEHA GARG, ANOUSHKA SARKAR |  |
| CHEMISTRY | CHHAVI SHARMA, MANAS VATS, VARNICA GARG, SHASHANK YADAV, ANSH<br>KAUSHIK, DIVYANSHU POKHREL, PIYUSH VATS, LAKSHAY, NANDINI RANA,<br>RIDDHIMA CHATURVEDI                                                                                                                                                                                                                                                                                                                                                                                         |  |
| PHYSICS   | PIYUSH VATS, RIDDHIMA CHATURVEDI, CHHAVI SHARMA, MANAS VATS                                                                                                                                                                                                                                                                                                                                                                                                                                                                                     |  |

### **Students Scoring 90 and Above**

| Subject              | Student Name                                                                                                                          |
|----------------------|---------------------------------------------------------------------------------------------------------------------------------------|
| ACCOUNTANCY          | ADITYA BUDANIYA, TANMAY SHARMA                                                                                                        |
| BUSINESS<br>STUDIES  | TANMAY SHARMA, DHRUV GHAI, SIRAT FATIMA, ANANDITA KHARE                                                                               |
| ECONOMICS            | DHRUV GHAI, TANMAY SHARMA, SNEHA GARG, SIRAT FATIMA, ALYSSA BAVEJA,<br>ANANDITA KHARE, KAMYA SINDHU, JOSHUA BANERJEE, ADITYA BUDANIYA |
| POLITICAL<br>SCIENCE | ISHIKA YADAV,SNEHA KATARIA, ANOUSHKA SARKAR,SNEHA GARG                                                                                |
| MATHEMATICS          | RIDDHIMA CHATURVEDI, PIYUSH VATS , LAKSHAY, CHHAVI SHARMA, DIVYANSHU<br>POKHREL, TANMAY SHARMA, BHUMI CHUGH                           |
| N GH THERE           |                                                                                                                                       |

#### **Students Scoring 90 and Above**

| Subject               | Student Name                                                                                                                                                                                                |
|-----------------------|-------------------------------------------------------------------------------------------------------------------------------------------------------------------------------------------------------------|
| COMPUTER<br>SCIENCE   | LAKSHAY, SUHANI CHADHA, ABHINAV YADAV, BHUMI CHUGH, RIDDHIMA<br>CHATURVEDI, CHHAVI SHARMA, DHRUV TYAGI, ANSH KAUSHIK, BHOOMIKA<br>MISTRY, PIYUSH VATS, ANUSHKAA MANISHI, VARNICA GARG                       |
| IP                    | ANOUSHKA SARKAR, MANAS VATS                                                                                                                                                                                 |
| PHYSICAL<br>EDUCATION | NANDINI RANA, DIVYANSHU POKHREL, SRUTI BALUNI, TANISHQ YADAV, TANAY<br>MAHAJAN, SHUBH GUPTA, YUKTI SETHI, MONIS NISHAT, SYED MOHAMMAD FARAZ<br>RIZVI, ANMOL SRIVASTAVA, ADITYA YADAV, SHIKHAR YADAV, SAJJAL |
| PSYCHOLOGY            | HANSHIKA YADAV, DHRUV GHAI, SNEHA GARG, PARISA MUDGAL,ISHIKA<br>YADAV,SAVYA MALHOTRA, ANANDITA KHARE,ANOUSHKA SARKAR, MANYA<br>CHAUDHARY,SNEHA KATARIA,                                                     |